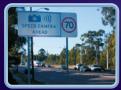

Predictive Keyboard for fast and simple input of your destination

Early Warning Safety System - Nationwide Coverage - Fixed Speed and Red-Light Camera Warning

Easy to Use, Touch screen Selection. Dynamic Voice and Visual guidance